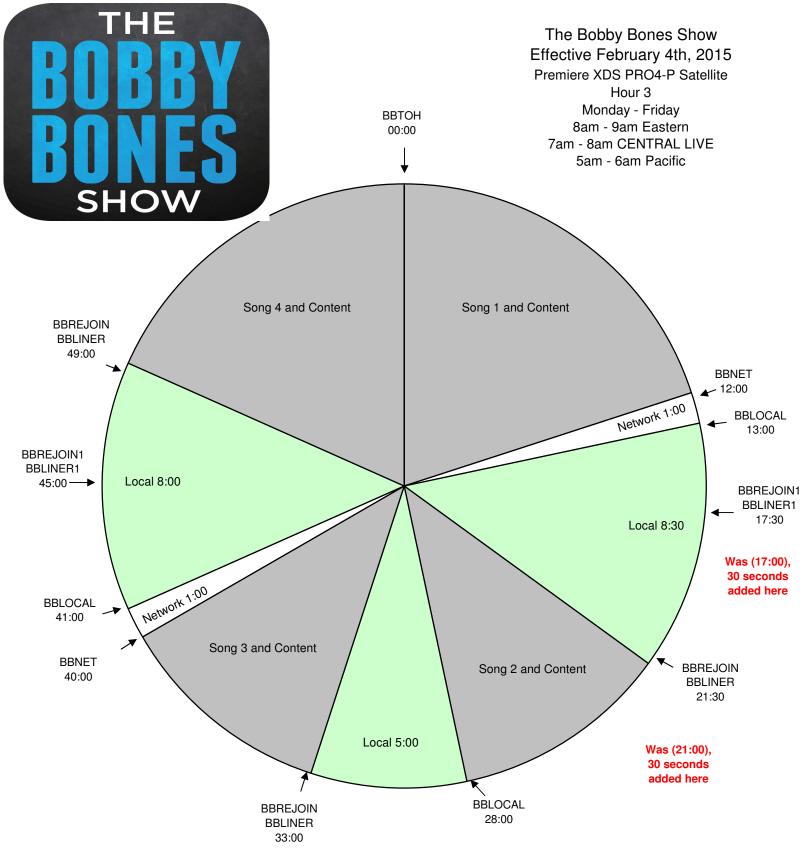

## All Breaks Float! TOH & BBLINER Also Float!

Program is live for 5 hours starting at 6am Eastern. Central and Western time zones are welcome to air 5 hours, starting at 5am local time.

Network will program music and talk during the content segments. Stations are welcome to schedule additional songs in the 8 minute local segments

BBLOCAL - Fires local breaks. All breaks float.

BBLINER - Floats. Fires locally voiced short show ID - must be exactly 5 second, dry voice BBLINER1 - Fires locally voiced short show ID - must be exactly 5 second, dry voice BBREJOIN - Joins the show

BBREJOIN1 - Optional rejoin for 4:30 local break in 1st break, 4:00 in 3rd break.

BBTOH - Floats. Fires locally produced top of hour ID - network will go silent for :15

BBCONTEST - For iHeartMedia Stations Contesting